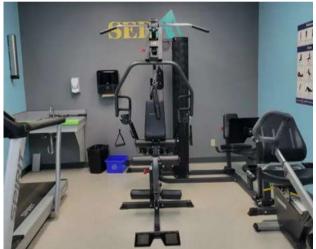

### **FITNESS ROOM**

Whether you prefer to work out alone or with a friend, our fitness room offers the perfect space to reach your goals. Equipment includes stationary bike, treadmill, full body weight machine, incline stepper, free weights, and a television. Prebooking is required to ensure space is available. Enjoy unlimited access for just \$100/year for members – a small investment in your health and wellbeing.